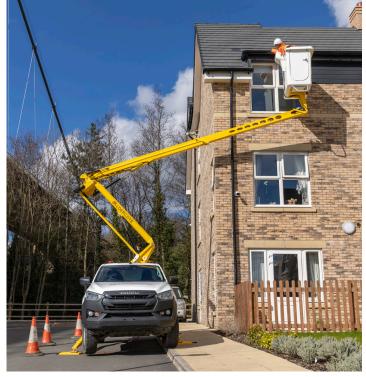

# CZ-RANGE ACCESS PLATFORMS

OFF-ROAD PERFORMANCE, PRODUCTIVITY & EFFICIENCY.

YOUR BENEFITS

No vehicle upgrade necessary
All our standard CZ platforms are mounted to a standard 3t GVW pickup.

Smoother faster, more accurate

Excellent working envelope

Reach as far as is safely possible at any basket load due to our moment sensitive outreach – comes as standard.

Fuel and CO2 saving

*E-Drive* lets you switch the engine off whilst operating your platform; you save on fuel and engine service costs.

#### SAFETY IS NO ACCIDENT

We take every design past its tipping point to find exactly where its limits lie. Moment sensitive outreach then stops you where you can pull your hardest, down a slope on a windy day, and still have a healthy margin of safety.